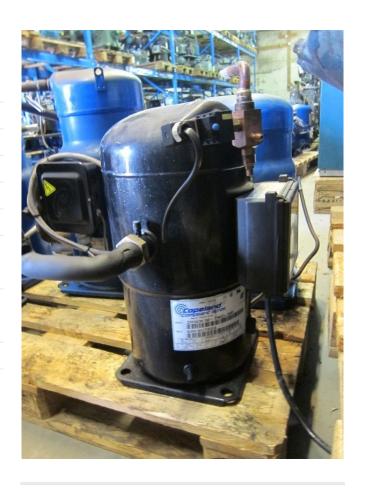

#### Used Copeland ZR90K3E-TWD-561

Used Copeland ZR90K3E-TWD-561 freon scroll compressor. This unit has a cooling capacity of 15 kW at  $-5^{\circ}\text{C}/+40^{\circ}\text{C}$ .

Why choose for HOSBV? Were not only the largest used refrigeration specialist in Europe, but also, we deliver all equipment including an extensive test, warranty and deliver after an industrial