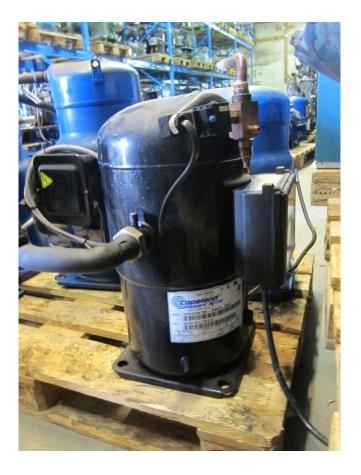

#### Used Copeland ZR90K3E-TWD-561

Used Copeland ZR90K3E-TWD-561 freon scroll compressor. This unit has a cooling capacity of 15 kW at  $-5^{\circ}\text{C}/+40^{\circ}\text{C}$ .

Why choose for HOSBV? Were not only the largest used refrigeration specialist in Europe, but also, we deliver all equipment including an extensive test, warranty and deliver after an industrial