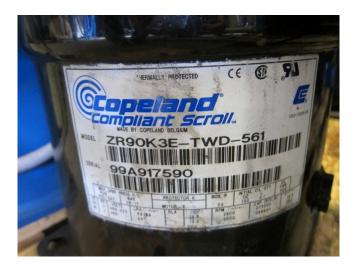

## Copeland ZR90K3E-TWD-561

### **Specifications**

| Marque            | Copeland             |
|-------------------|----------------------|
| Le type           | ZR90K3E-TWD-561      |
| Réfrigérant       | Freon                |
| kW at -5°C/+40°C  | 15                   |
| kW at -10°C/+40°C | 12,3                 |
| kW at -20ºC/+40ºC | 7,8                  |
| Remarques         | R404a - R22 or other |
|                   | freon types          |
| Tailles           | 350x400x700 mm       |
|                   | (LxWxH)              |
| Stock             | 2                    |

#### Used Copeland ZR90K3E-TWD-561

Used Copeland ZR90K3E-TWD-561 freon scroll compressor. This unit has a cooling capacity of 15 kW at  $-5^{\circ}\text{C}/+40^{\circ}\text{C}$ .

Why choose for HOSBV? Were not only the largest used refrigeration specialist in Europe, but also, we deliver all equipment including an extensive test, warranty and deliver after an industrial